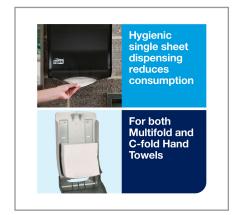

| Shipping Information |        |        |       |            |                      |
|--------|----------------------|--------|--------|-------|------------|----------------------|
| Length | Width                | Height | Volume | TIxHI | Shelf Life | Storage Temp From/To |
| 0in    | 0in                  | 0in    | 1ft3   | 8x3   | 0DAYS      | 40°F / 111°F         |



#### **SCA TISSUE**

### 555595 - Dispenser Towel Multifold S/O



The Tork Multifold and C-Fold Hand Towel Dispenser is a high capacity system, which helps to reduce required maintenance and reduces the number of service interruptions. An overall clean, modern appearance compliments any style washroom. Translucent cover allows for "at a glance" inspection for refills; Hides scratches and ma

### Additional Images