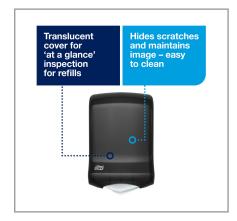

### 555595 - Dispenser Towel Multifold S/O

The Tork Multifold and C-Fold Hand Towel Dispenser is a high capacity system, which helps to reduce required maintenance and reduces the number of service interruptions. An overall clean, modern appearance compliments any style washroom. Translucent cover allows for "at a glance" inspection for refills; Hides scratches and ma...

### 555595 - Dispenser Towel Multifold S/O

The Tork Multifold and C-Fold Hand Towel Dispenser is a high capacity system, which helps to reduce required maintenance and reduces the number of service interruptions. An overall clean, modern appearance compliments any style washroom. Translucent cover allows for "at a glance" inspection for refills; Hides scratches and ma