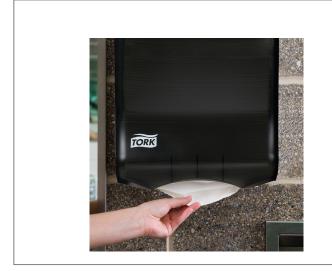

### 555595 - Dispenser Towel Multifold S/O

The Tork Multifold and C-Fold Hand Towel Dispenser is a high capacity system, which helps to reduce required maintenance and reduces the number of service interruptions. An overall clean, modern appearance compliments any style washroom. Translucent cover allows for "at a glance" inspection for refills; Hides scratches and ma...

### 555595 - Dispenser Towel Multifold S/O

The Tork Multifold and C-Fold Hand Towel Dispenser is a high capacity system, which helps to reduce required maintenance and reduces the number of service interruptions. An overall clean, modern appearance compliments any style washroom. Translucent cover allows for "at a glance" inspection for refills; Hides scratches and ma