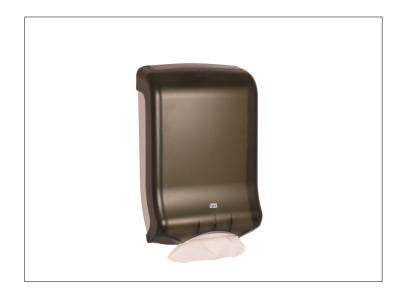

### 555595 - Dispenser Towel Multifold S/O

The Tork Multifold and C-Fold Hand Towel Dispenser is a high capacity system, which helps to reduce required maintenance and reduces the number of service interruptions. An overall clean, modern appearance compliments any style washroom. Translucent cover allows for "at a glance" inspection for refills; Hides scratches and ma...

### 555595 - Dispenser Towel Multifold S/O

The Tork Multifold and C-Fold Hand Towel Dispenser is a high capacity system, which helps to reduce required maintenance and reduces the number of service interruptions. An overall clean, modern appearance compliments any style washroom. Translucent cover allows for "at a glance" inspection for refills; Hides scratches and ma