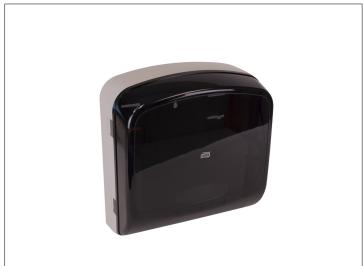

## 555596 - Dispenser Towel Multifold S/O

The Tork Multifold Hand Towel Dispenser is a compact dispenser unit that will accommodate any washroom design. See through front assists maintenance, allowing quick and easy service checks; Elegant appearance compliments any decor. Easy to clean industrial plastic provides low maintenance and trouble free service; Side hinge ...