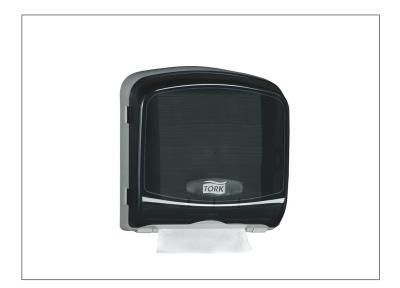

## 555596 - Dispenser Towel Multifold S/O

The Tork Multifold Hand Towel Dispenser is a compact dispenser unit that will accommodate any washroom design. See through front assists maintenance, allowing quick and easy service checks; Elegant appearance compliments any decor. Easy to clean industrial plastic provides low maintenance and trouble free service; Side hinge ...