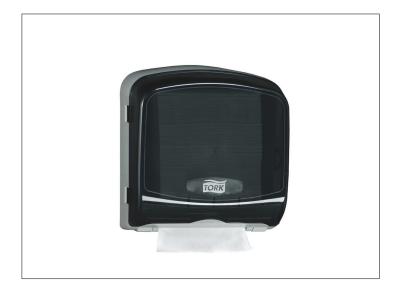

## 555596 - Dispenser Towel Multifold S/O

The Tork Multifold Hand Towel Dispenser is a compact dispenser unit that will accommodate any washroom design. See through front assists maintenance, allowing quick and easy service checks; Elegant appearance compliments any decor. Easy to clean industrial plastic provides low maintenance and trouble free service; Side hinge ...