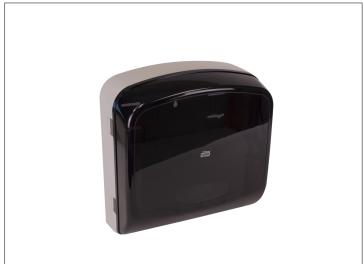

### **SCA TISSUE**

## 555596 - Dispenser Towel Multifold S/O



The Tork Multifold Hand Towel Dispenser is a compact dispenser unit that will accommodate any washroom design. See through front assists maintenance, allowing quick and easy service checks; Elegant appearance compliments any decor. Easy to clean industrial plastic provides low maintenance and trouble free service; Side hinge ...





# Long Description

|   | _ |   |   | C: | _ | _ |
|---|---|---|---|----|---|---|
| В | 9 | n | 6 | ГΙ | Τ | 5 |

# Product Specifications

## Storage & Usage

Packaging is made of corrugated cardboard. Store in a dry, temperate location.

| Brand      | Manufacturer             | Product Category |
|------------|--------------------------|------------------|
| SCA TISSUE | SCA TISSUE NORTH AMERICA |                  |

| MFG # | SPC #  | GTIN           | Pack | Pack Desc. |
|-------|--------|----------------|------|------------|
| 78T1  | 555596 | 10073286625172 | 1    | 1/EA       |

| Gross Weight | Net Weight | Country of Origin | Kosher | Child Nutrition |
|--------------|------------|-------------------|--------|-----------------|
| 19.5lb       | 19.5lb     | CAN               |