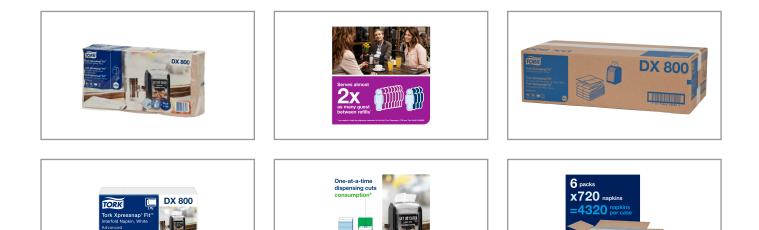

### SCA TISSUE 555639 - Napkin Disp Expressfit White

Run your business more efficiently. Tork Xpressnap Fit Advanced Napkins are perfect for quick service food and drink restaurants. Tork Xpressnap Fit not only serves more guests between refills compared to traditional napkin dispensers, it also cuts inventory space and reduces unused napkins thrown-away by more than half. T...

#### Additional Images

720 Napkins

98

6