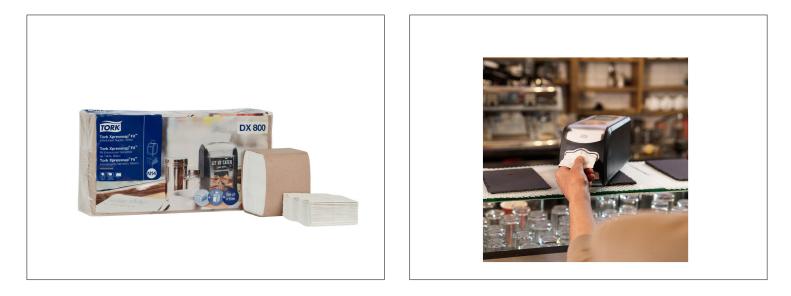

### SCA TISSUE 555639 - Napkin Disp Expressfit White

Run your business more efficiently. Tork Xpressnap Fit Advanced Napkins are perfect for quick service food and drink restaurants. Tork Xpressnap Fit not only serves more guests between refills compared to traditional napkin dispensers, it also cuts inventory space and reduces unused napkins thrown-away by more than half. T...