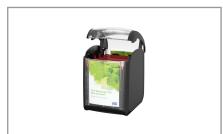

## 555651 - Dispenser Napkin Exnap Fit Black S/O

The Tork Xpressnap Fit Tabletop Napkin Dispenser in Signature Design is our most compact dispenser napkin system yet, designed to reduce refill time and free up space in crowded restaurants. Fewer refills and less cleaning means more time for you to focus on your guests and your business. Refill your dispensers half as

# 555651 - Dispenser Napkin Exnap Fit Black S/O

The Tork Xpressnap Fit Tabletop Napkin Dispenser in Signature Design is our most compact dispenser napkin system yet, designed to reduce refill time and free up space in crowded restaurants. Fewer refills and less cleaning means more time for you to focus on your guests and your business. Refill your dispensers half as often....