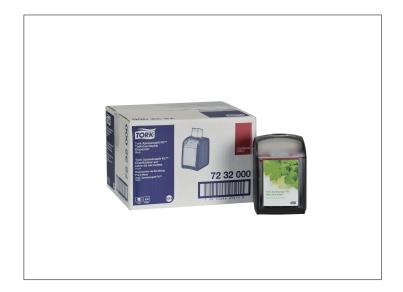

## 555651 - Dispenser Napkin Exnap Fit Black S/O

The Tork Xpressnap Fit Tabletop Napkin Dispenser in Signature Design is our most compact dispenser napkin system yet, designed to reduce refill time and free up space in crowded restaurants. Fewer refills and less cleaning means more time for you to focus on your guests and your business. Refill your dispensers half as

# 555651 - Dispenser Napkin Exnap Fit Black S/O

The Tork Xpressnap Fit Tabletop Napkin Dispenser in Signature Design is our most compact dispenser napkin system yet, designed to reduce refill time and free up space in crowded restaurants. Fewer refills and less cleaning means more time for you to focus on your guests and your business. Refill your dispensers half as often....