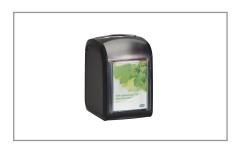

## 555651 - Dispenser Napkin Exnap Fit Black S/O

The Tork Xpressnap Fit Tabletop Napkin Dispenser in Signature Design is our most compact dispenser napkin system yet, designed to reduce refill time and free up space in crowded restaurants. Fewer refills and less cleaning means more time for you to focus on your guests and your business. Refill your dispensers half as

# 555651 - Dispenser Napkin Exnap Fit Black S/O

The Tork Xpressnap Fit Tabletop Napkin Dispenser in Signature Design is our most compact dispenser napkin system yet, designed to reduce refill time and free up space in crowded restaurants. Fewer refills and less cleaning means more time for you to focus on your guests and your business. Refill your dispensers half as often....