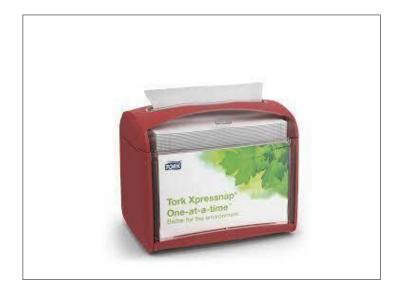

## 555692 - Dispenser Napkin Xpressnap Chili Red S/O

### **Benefits**

Advantages at a glance: + Wall-mounted design + Durable + Easy-to-clean parts + AD-A-Glance® customizable display window + Hygienic one-at-a-time dispensing + 25% less napkin waste vs. traditional dispensers