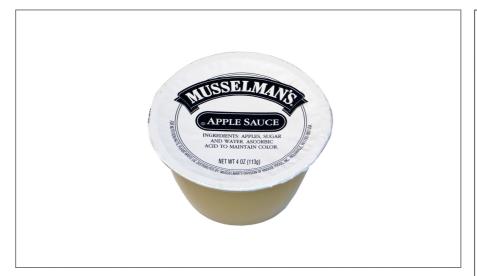

#### **MUSSELMAN'S**

### 574294 - Applesauce Sweetened Individual Cup

Apple Sauce is the perfect complement to any meal. Great as a side dish, topping, ingredient or on its own, our apple sauce can help you create an endless variety of delicious menu offerings. Portion-controlled, ready-toserve apple sauce cups are packed for freshness and contain the minimum daily requirement of one fruit serving. No High Fructose Corn Syrup, Naturally Fat Free

#### \* Benefits

| Ingredients                                                        | ▲ Allergens                                                                                  |
|--------------------------------------------------------------------|----------------------------------------------------------------------------------------------|
| Apples, sugar, water, ascorbic acid (Vitamin C) to maintain color. | Free From:  Specifical crustaceans eggs fish milk  Speanuts sesame soy fish tree nuts  wheat |