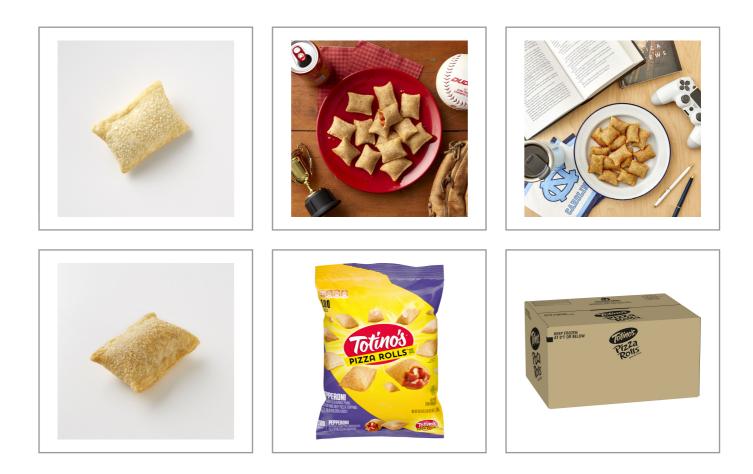

#### тотіло's 593533 - Appetizer Pizza Roll Pepperoni

Pepperoni pizza rolled in a crispy, snackable crust from Totino's that can be prepared in a conventional oven, toaster oven, or microwave. Easy to prepare, easy to share! Best suited for retail operations and bulk packaged in 6, 48.8 oz bags with 100 rolls in each bag.

### TOTINO'S 593533 - Appetizer Pizza Roll Pepperoni

Pepperoni pizza rolled in a crispy, snackable crust from Totino's that can be prepared in a conventional oven, toaster oven, or microwave. Easy to prepare, easy to share! Best suited for retail operations and bulk packaged in 6, 48.8 oz bags with 100 rolls in each bag.