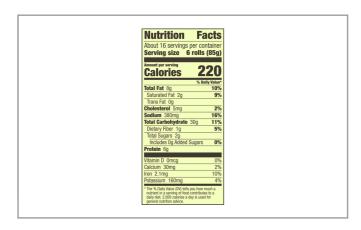

| 98 / MUL<br>1920   24   25   24   25                                                                                                                                                                                                                                                                                                                                                                                                                                                                                                                                                                                                                                                                                                                                                                                                   | Nutrition Fa                                                                                                                                                                                                                                                                                                                                                                                                                                                                                                                                                                                                                                                                                                                                                                                                                                                                                                                                                                                                                                                                                                                                                                                                                                                                                                                                                                                                                                                                                                                                                                                                                                                                                                                                                                                                                                                                       | <b>Nutrition Facts</b>                                                                                                                       |     |  |
|----------------------------------------------------------------------------------------------------------------------------------------------------------------------------------------------------------------------------------------------------------------------------------------------------------------------------------------------------------------------------------------------------------------------------------------------------------------------------------------------------------------------------------------------------------------------------------------------------------------------------------------------------------------------------------------------------------------------------------------------------------------------------------------------------------------------------------------|------------------------------------------------------------------------------------------------------------------------------------------------------------------------------------------------------------------------------------------------------------------------------------------------------------------------------------------------------------------------------------------------------------------------------------------------------------------------------------------------------------------------------------------------------------------------------------------------------------------------------------------------------------------------------------------------------------------------------------------------------------------------------------------------------------------------------------------------------------------------------------------------------------------------------------------------------------------------------------------------------------------------------------------------------------------------------------------------------------------------------------------------------------------------------------------------------------------------------------------------------------------------------------------------------------------------------------------------------------------------------------------------------------------------------------------------------------------------------------------------------------------------------------------------------------------------------------------------------------------------------------------------------------------------------------------------------------------------------------------------------------------------------------------------------------------------------------------------------------------------------------|----------------------------------------------------------------------------------------------------------------------------------------------|-----|--|
|                                                                                                                                                                                                                                                                                                                                                                                                                                                                                                                                                                                                                                                                                                                                                                                                                                        | Servings per Container 96<br>Serving size 6rolls(85g)                                                                                                                                                                                                                                                                                                                                                                                                                                                                                                                                                                                                                                                                                                                                                                                                                                                                                                                                                                                                                                                                                                                                                                                                                                                                                                                                                                                                                                                                                                                                                                                                                                                                                                                                                                                                                              |                                                                                                                                              |     |  |
| TOUPIZZA                                                                                                                                                                                                                                                                                                                                                                                                                                                                                                                                                                                                                                                                                                                                                                                                                               | ROLLS                                                                                                                                                                                                                                                                                                                                                                                                                                                                                                                                                                                                                                                                                                                                                                                                                                                                                                                                                                                                                                                                                                                                                                                                                                                                                                                                                                                                                                                                                                                                                                                                                                                                                                                                                                                                                                                                              | Amount per serving<br>Calories                                                                                                               | 220 |  |
| Drnou                                                                                                                                                                                                                                                                                                                                                                                                                                                                                                                                                                                                                                                                                                                                                                                                                                  |                                                                                                                                                                                                                                                                                                                                                                                                                                                                                                                                                                                                                                                                                                                                                                                                                                                                                                                                                                                                                                                                                                                                                                                                                                                                                                                                                                                                                                                                                                                                                                                                                                                                                                                                                                                                                                                                                    | % Daily Value*                                                                                                                               |     |  |
| TEKUN<br>BASANGI PORK<br>ALAMBER PIZZA TOPPING                                                                                                                                                                                                                                                                                                                                                                                                                                                                                                                                                                                                                                                                                                                                                                                         | and the second sec | Total Fat 8g                                                                                                                                 | 10% |  |
|                                                                                                                                                                                                                                                                                                                                                                                                                                                                                                                                                                                                                                                                                                                                                                                                                                        | REIW (BRU (DESP                                                                                                                                                                                                                                                                                                                                                                                                                                                                                                                                                                                                                                                                                                                                                                                                                                                                                                                                                                                                                                                                                                                                                                                                                                                                                                                                                                                                                                                                                                                                                                                                                                                                                                                                                                                                                                                                    | Saturated Fat 2g                                                                                                                             | 10% |  |
|                                                                                                                                                                                                                                                                                                                                                                                                                                                                                                                                                                                                                                                                                                                                                                                                                                        |                                                                                                                                                                                                                                                                                                                                                                                                                                                                                                                                                                                                                                                                                                                                                                                                                                                                                                                                                                                                                                                                                                                                                                                                                                                                                                                                                                                                                                                                                                                                                                                                                                                                                                                                                                                                                                                                                    | <i>Trans</i> Fat 0g                                                                                                                          |     |  |
|                                                                                                                                                                                                                                                                                                                                                                                                                                                                                                                                                                                                                                                                                                                                                                                                                                        |                                                                                                                                                                                                                                                                                                                                                                                                                                                                                                                                                                                                                                                                                                                                                                                                                                                                                                                                                                                                                                                                                                                                                                                                                                                                                                                                                                                                                                                                                                                                                                                                                                                                                                                                                                                                                                                                                    | Cholesterol 5mg                                                                                                                              | 2%  |  |
| Benefits                                                                                                                                                                                                                                                                                                                                                                                                                                                                                                                                                                                                                                                                                                                                                                                                                               |                                                                                                                                                                                                                                                                                                                                                                                                                                                                                                                                                                                                                                                                                                                                                                                                                                                                                                                                                                                                                                                                                                                                                                                                                                                                                                                                                                                                                                                                                                                                                                                                                                                                                                                                                                                                                                                                                    | Sodium 380mg                                                                                                                                 | 17% |  |
| -                                                                                                                                                                                                                                                                                                                                                                                                                                                                                                                                                                                                                                                                                                                                                                                                                                      |                                                                                                                                                                                                                                                                                                                                                                                                                                                                                                                                                                                                                                                                                                                                                                                                                                                                                                                                                                                                                                                                                                                                                                                                                                                                                                                                                                                                                                                                                                                                                                                                                                                                                                                                                                                                                                                                                    | Total Carbohydrate 30g                                                                                                                       | 11% |  |
|                                                                                                                                                                                                                                                                                                                                                                                                                                                                                                                                                                                                                                                                                                                                                                                                                                        |                                                                                                                                                                                                                                                                                                                                                                                                                                                                                                                                                                                                                                                                                                                                                                                                                                                                                                                                                                                                                                                                                                                                                                                                                                                                                                                                                                                                                                                                                                                                                                                                                                                                                                                                                                                                                                                                                    | Dietary Fiber 1g                                                                                                                             | 4%  |  |
|                                                                                                                                                                                                                                                                                                                                                                                                                                                                                                                                                                                                                                                                                                                                                                                                                                        |                                                                                                                                                                                                                                                                                                                                                                                                                                                                                                                                                                                                                                                                                                                                                                                                                                                                                                                                                                                                                                                                                                                                                                                                                                                                                                                                                                                                                                                                                                                                                                                                                                                                                                                                                                                                                                                                                    | Total Sugars 2g                                                                                                                              |     |  |
|                                                                                                                                                                                                                                                                                                                                                                                                                                                                                                                                                                                                                                                                                                                                                                                                                                        |                                                                                                                                                                                                                                                                                                                                                                                                                                                                                                                                                                                                                                                                                                                                                                                                                                                                                                                                                                                                                                                                                                                                                                                                                                                                                                                                                                                                                                                                                                                                                                                                                                                                                                                                                                                                                                                                                    | Includes 0g Added Sugar                                                                                                                      | 0%  |  |
| Ingredients                                                                                                                                                                                                                                                                                                                                                                                                                                                                                                                                                                                                                                                                                                                                                                                                                            | Allergens                                                                                                                                                                                                                                                                                                                                                                                                                                                                                                                                                                                                                                                                                                                                                                                                                                                                                                                                                                                                                                                                                                                                                                                                                                                                                                                                                                                                                                                                                                                                                                                                                                                                                                                                                                                                                                                                          | Protein 6g                                                                                                                                   |     |  |
|                                                                                                                                                                                                                                                                                                                                                                                                                                                                                                                                                                                                                                                                                                                                                                                                                                        | Contains:                                                                                                                                                                                                                                                                                                                                                                                                                                                                                                                                                                                                                                                                                                                                                                                                                                                                                                                                                                                                                                                                                                                                                                                                                                                                                                                                                                                                                                                                                                                                                                                                                                                                                                                                                                                                                                                                          | Vitamin D 0mcg                                                                                                                               | 0%  |  |
| Ingredients: Enriched Flour (wheat flour, niacin, ferrous sulfate, thiamin<br>mononitrate, riboflavin, folic acid), Tomato Puree (water, tomato paste),<br>Water, Peperoni Seasoned Pork, Chicken and Beef Pizza Topping (pork,                                                                                                                                                                                                                                                                                                                                                                                                                                                                                                                                                                                                        |                                                                                                                                                                                                                                                                                                                                                                                                                                                                                                                                                                                                                                                                                                                                                                                                                                                                                                                                                                                                                                                                                                                                                                                                                                                                                                                                                                                                                                                                                                                                                                                                                                                                                                                                                                                                                                                                                    | Calcium 30mg                                                                                                                                 | 2%  |  |
| mechanically separated chicken, water, soy protein isolate, beef, salt,<br>contains 2 % or less of; epperoni [pork, mechanically separated<br>chicken, beef, salt, contains 2% or less of: spices, dextrose, pork stock,<br>lactic acid starter culture, eloersin of paprika, flavoring, sodium<br>ascorbate, sodium nitrite, BHA, BHT, citric acid, spices, dextrose,<br>oloeresin of paprika, sodium ascorbate, garite, powder, natural flavor,                                                                                                                                                                                                                                                                                                                                                                                      |                                                                                                                                                                                                                                                                                                                                                                                                                                                                                                                                                                                                                                                                                                                                                                                                                                                                                                                                                                                                                                                                                                                                                                                                                                                                                                                                                                                                                                                                                                                                                                                                                                                                                                                                                                                                                                                                                    | Iron 2.1mg                                                                                                                                   | 12% |  |
|                                                                                                                                                                                                                                                                                                                                                                                                                                                                                                                                                                                                                                                                                                                                                                                                                                        |                                                                                                                                                                                                                                                                                                                                                                                                                                                                                                                                                                                                                                                                                                                                                                                                                                                                                                                                                                                                                                                                                                                                                                                                                                                                                                                                                                                                                                                                                                                                                                                                                                                                                                                                                                                                                                                                                    | Potassium 160mg                                                                                                                              | 3%  |  |
| maltodextrin, sodium nitrite, lactic acid starter culture, BHA, BHT, citric<br>acid, linitation Mozzarella Cheese (water, palm oil, modified corn starch,<br>vegetable oil, rennet casein, salt, sodium aluminum phosphate,<br>potassium chloride, citric acid, guar gum, potassium sorbate<br>[preservative], sodium citrate, sodium phosphate, titanium dioxide<br>[artificial color]), Vegetable Oil. Contains less than 2% of: Modified Corn<br>Starch, Rehydrated Fat Free Mozzarella Cheese (water, skim milk, cheese<br>cultures, salt, enzymes, citric acid), Sugar, Salt, Modified Whey, Defatted<br>Soy Flour, Dried Onion, Modified Tapica Starch, Spice, Methylcellulose,<br>Potassium Sorbate (preservative), Rehydrated Enzyme Modified Cheese<br>(water, milk, cheese cultures, salt, enzymes), Dextrose, Maltodextrin, |                                                                                                                                                                                                                                                                                                                                                                                                                                                                                                                                                                                                                                                                                                                                                                                                                                                                                                                                                                                                                                                                                                                                                                                                                                                                                                                                                                                                                                                                                                                                                                                                                                                                                                                                                                                                                                                                                    | * The % Daily Value (DV) tells you how much<br>a serving of food contributes to a daily diet.<br>a day is used for general nutrition advice. |     |  |

Nutrition Analysis - By Serving

| Calories             | 220 | Total Fat           | 8g   | Sodium        | 380mg |
|----------------------|-----|---------------------|------|---------------|-------|
| Protein              | 6   | Trans Fats          | Og   | Calcium       | 30mg  |
| Total Carbohydrates… | 30g | Saturated Fat       | 2g   | Iron          | 2.1mg |
| Sugars               | 2g  | Added Sugars        | Og   | Potassium     | 160mg |
| Dietary Fiber        | 1g  | Polyunsaturated Fat |      | Zinc          |       |
| Lactose              |     | Monounsaturated Fat |      | Phosphorus    |       |
| Sucrose              |     | Cholesterol         | 5mg  |               |       |
| Vitamin A(IU)•       |     | Vitamin D           | 0mcg | Thiamin       |       |
| Vitamin A(RE)        |     | Vitamin E           |      | Niacin        |       |
| Vitamin C            |     | Folate              |      | Riboflavin    |       |
| Magnesium            |     | Vitamin B-6         |      | Vitamin B-12• |       |
| Monosodium           |     | Sulphites           |      | Nitrates      |       |