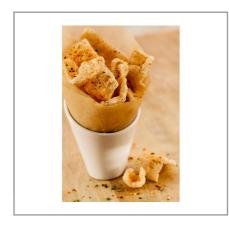

#### Serving Suggestions

Serve on soup or as a side with your favorite sandwich.