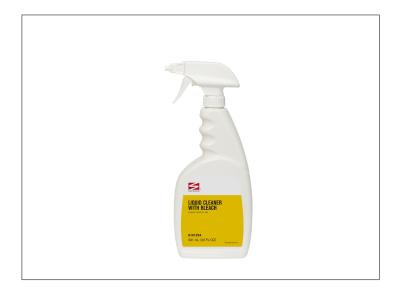

### 610125 - Cleaner Liquid W/ Bleach Lemon

# 610125 - Cleaner Liquid W/ Bleach Lemon

Ready-to-use chlorinated cleaner removes mold and mildew stains. Lemon scent.