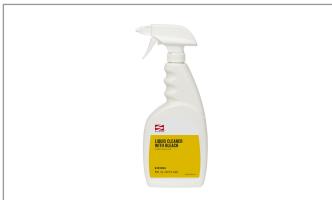

### 610125 - Cleaner Liquid W/ Bleach Lemon

# 610125 - Cleaner Liquid W/ Bleach Lemon

Ready-to-use chlorinated cleaner removes mold and mildew stains. Lemon scent.