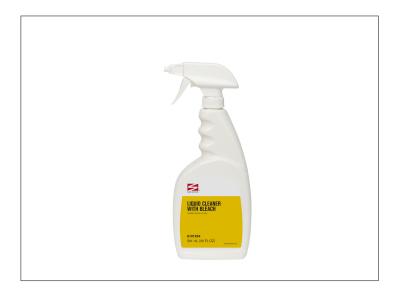

# 610125 - Cleaner Liquid W/ Bleach Lemon

Ready-to-use chlorinated cleaner removes mold and mildew stains. Lemon scent.