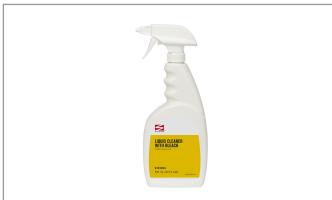

## 610125 - Cleaner Liquid W/ Bleach Lemon

# 610125 - Cleaner Liquid W/ Bleach Lemon

Ready-to-use chlorinated cleaner removes mold and mildew stains. Lemon scent.