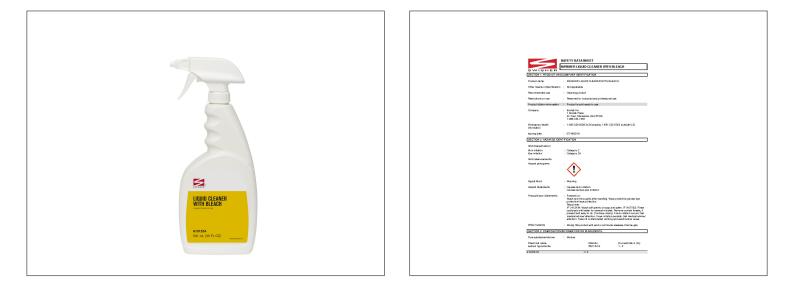

## SWISHER 610125 - Cleaner Liquid W/ Bleach Lemon

Ready-to-use chlorinated cleaner removes mold and mildew stains. Lemon scent.

## SWISHER 610125 - Cleaner Liquid W/ Bleach Lemon

Ready-to-use chlorinated cleaner removes mold and mildew stains. Lemon scent.

Additional Images