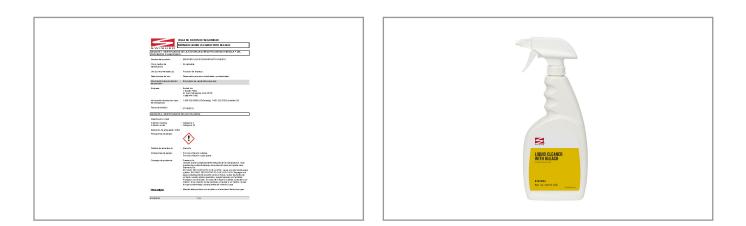

## SWISHER 610125 - Cleaner Liquid W/ Bleach Lemon

Ready-to-use chlorinated cleaner removes mold and mildew stains. Lemon scent.

## SWISHER 610125 - Cleaner Liquid W/ Bleach Lemon

Ready-to-use chlorinated cleaner removes mold and mildew stains. Lemon scent.

Additional Images