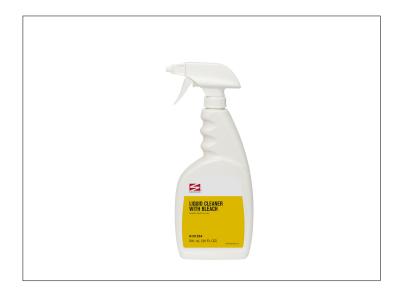

# 610125 - Cleaner Liquid W/ Bleach Lemon

Ready-to-use chlorinated cleaner removes mold and mildew stains. Lemon scent.