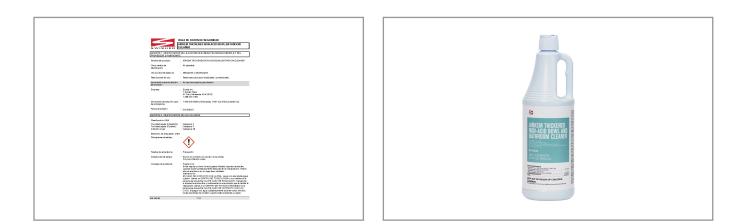

## SWISHER 610130 - Cleaner Non Acid Bowl/Bathroom

Powerful, thick formula that clings to vertical surfaces for improved cleaning and disinfecting.

Product Category

## Long Description

Benefits

## SWISHER 610130 - Cleaner Non Acid Bowl/Bathroom

Powerful, thick formula that clings to vertical surfaces for improved cleaning and disinfecting.

Additional Images