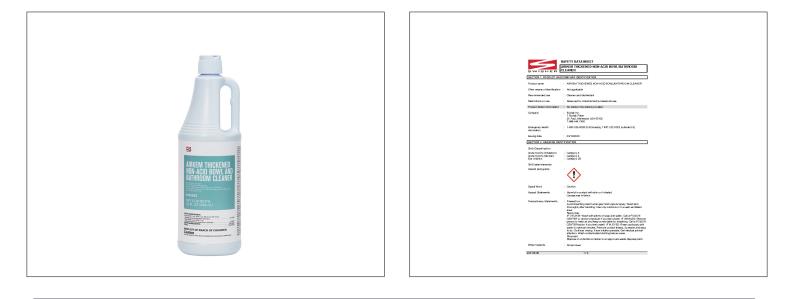

## SWISHER 610130 - Cleaner Non Acid Bowl/Bathroom

Powerful, thick formula that clings to vertical surfaces for improved cleaning and disinfecting.

Product Category

## Long Description

Benefits

## SWISHER 610130 - Cleaner Non Acid Bowl/Bathroom

Powerful, thick formula that clings to vertical surfaces for improved cleaning and disinfecting.

Additional Images