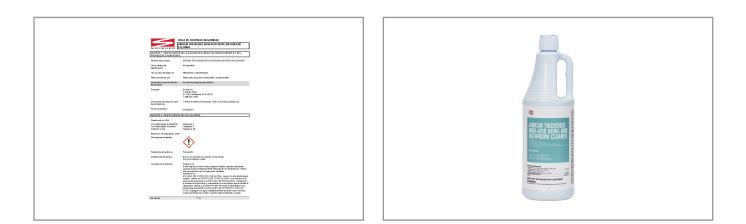

## SWISHER 610130 - Cleaner Non Acid Bowl/Bathroom

Powerful, thick formula that clings to vertical surfaces for improved cleaning and disinfecting.

## SWISHER 610130 - Cleaner Non Acid Bowl/Bathroom

Powerful, thick formula that clings to vertical surfaces for improved cleaning and disinfecting.

Additional Images