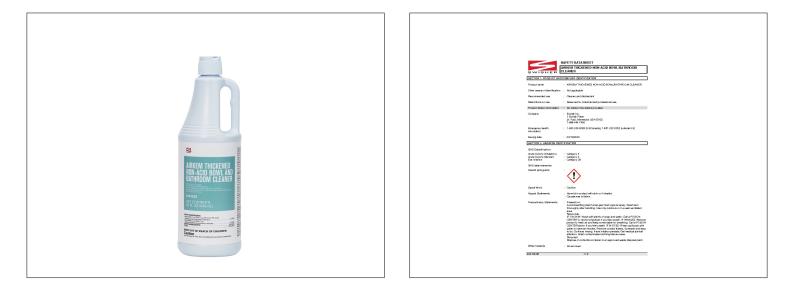

## SWISHER 610130 - Cleaner Non Acid Bowl/Bathroom

Powerful, thick formula that clings to vertical surfaces for improved cleaning and disinfecting.

## SWISHER 610130 - Cleaner Non Acid Bowl/Bathroom

Powerful, thick formula that clings to vertical surfaces for improved cleaning and disinfecting.

Additional Images