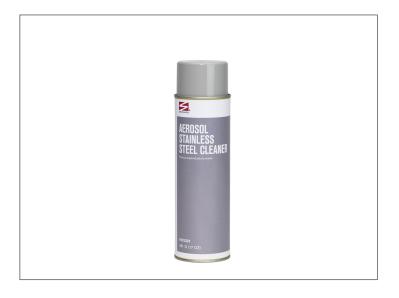

## 610132 - Cleaner Stainless Steel Aerosol

Oil-based stainless steel aerosol cleaner and polish which maintains and restores the beauty and luster of stainless steel and similar metals.

Long Description

# 610132 - Cleaner Stainless Steel Aerosol

Oil-based stainless steel aerosol cleaner and polish which maintains and restores the beauty and luster of stainless steel and similar metals.