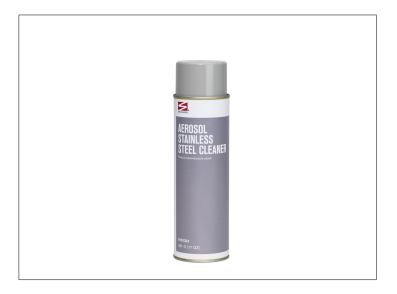

## 610132 - Cleaner Stainless Steel Aerosol

Oil-based stainless steel aerosol cleaner and polish which maintains and restores the beauty and luster of stainless steel and similar metals.

Long Description

# 610132 - Cleaner Stainless Steel Aerosol

Oil-based stainless steel aerosol cleaner and polish which maintains and restores the beauty and luster of stainless steel and similar metals.