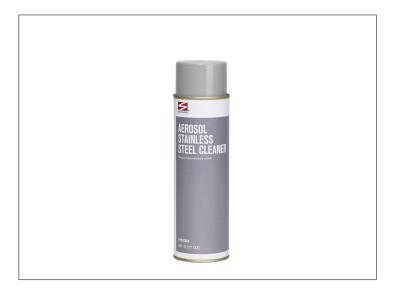

### 610132 - Cleaner Stainless Steel Aerosol

Oil-based stainless steel aerosol cleaner and polish which maintains and restores the beauty and luster of stainless steel and similar metals.

Long Description

### 610132 - Cleaner Stainless Steel Aerosol

Oil-based stainless steel aerosol cleaner and polish which maintains and restores the beauty and luster of stainless steel and similar metals.