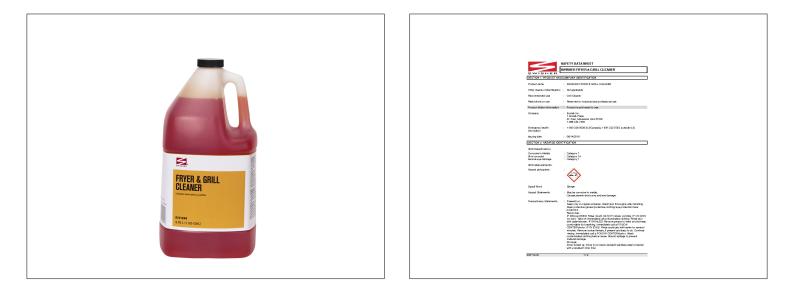

## SWISHER 610246 - Cleaner Fryer & Grill S/O

Powerful dual active formula works faster to cut grease on fryers and grills.

## swisher 610246 - Cleaner Fryer & Grill S/O

Powerful dual active formula works faster to cut grease on fryers and grills.

Additional Images