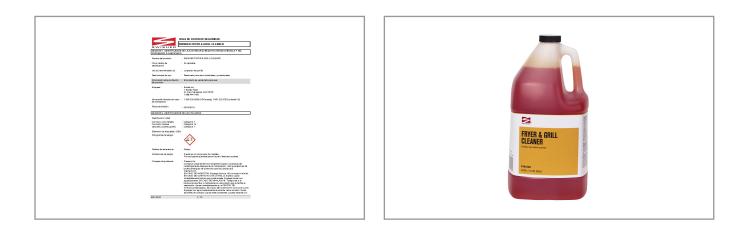

## SWISHER 610246 - Cleaner Fryer & Grill S/O

Powerful dual active formula works faster to cut grease on fryers and grills.

## swisher 610246 - Cleaner Fryer & Grill S/O

Powerful dual active formula works faster to cut grease on fryers and grills.

Additional Images