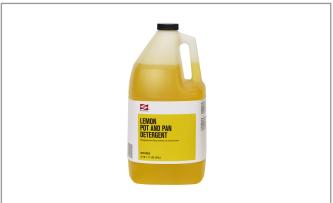

## 610253 - Detergent Pot & Pan Lemon S/O

Concentrated, high sudsing dish wash detergent for use on pots & pans. Lemon

# 610253 - Detergent Pot & Pan Lemon S/O

Concentrated, high sudsing dish wash detergent for use on pots & pans. Lemon scent.