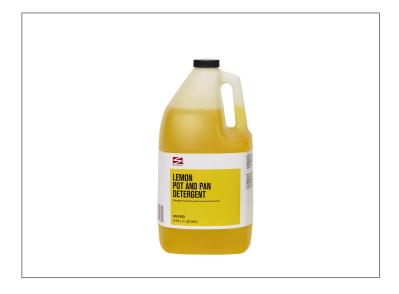

## 610253 - Detergent Pot & Pan Lemon S/O

Concentrated, high sudsing dish wash detergent for use on pots & pans. Lemon

# 610253 - Detergent Pot & Pan Lemon S/O

Concentrated, high sudsing dish wash detergent for use on pots & pans. Lemon scent.