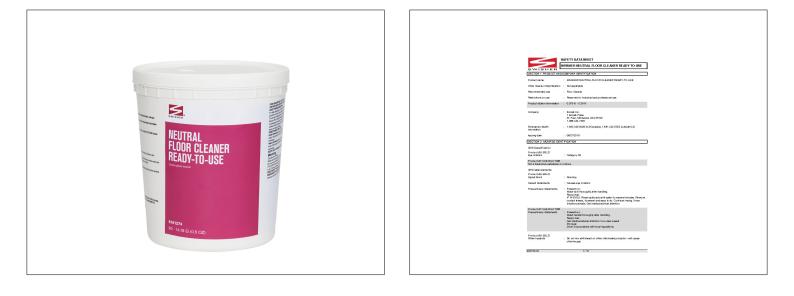

## 610274 - Cleaner Floor Rtu Neutral S/O

Daily floor cleaner for use on a varity of floor types formulated to remove soap film, grease, oil and other common soils.

#### SWISHER 610274 - Cleaner Floor Rtu Neutral S/O

Daily floor cleaner for use on a varity of floor types formulated to remove soap film, grease, oil and other common soils.

Additional Images