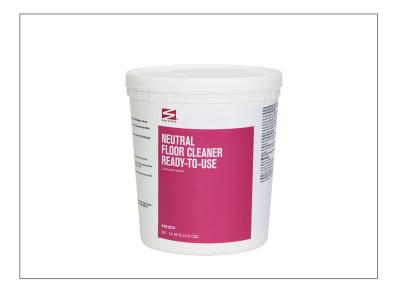

### 610274 - Cleaner Floor Rtu Neutral S/O

Product Category

Daily floor cleaner for use on a varity of floor types formulated to remove soap film, grease, oil and other common soils.

# 610274 - Cleaner Floor Rtu Neutral S/O

Daily floor cleaner for use on a varity of floor types formulated to remove soap film, grease, oil and other common soils.