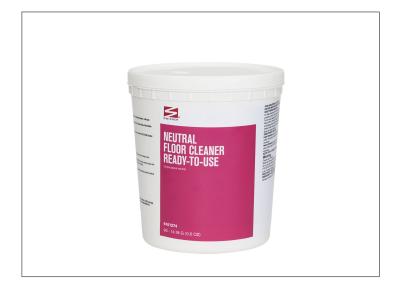

### 610274 - Cleaner Floor Rtu Neutral S/O

Daily floor cleaner for use on a varity of floor types formulated to remove soap film, grease, oil and other common soils.

## Product Specifications

| Brand          |      |            | Manufacturer      | Product Category |                 |  |
|----------------|------|------------|-------------------|------------------|-----------------|--|
| SWISHER        |      | PRO        | GUARD / SWISHER   | Floor Cleaner    |                 |  |
|                |      |            |                   |                  |                 |  |
| MFG #          | SPC# |            | GTIN              | Pack             | Pack Desc.      |  |
| 6101274        | 6    | 10274      | 10025469036497    | 180              | 180/.5 OZ       |  |
|                |      |            |                   |                  |                 |  |
| Gross Weight N |      | let Weight | Country of Origin | Kosher           | Child Nutrition |  |
| 6.6lb          |      | 5.63lb     | USA               |                  | No              |  |