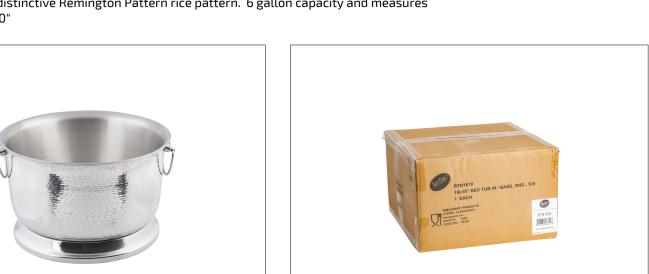

## 613765 - Tub Beverage S/S Round\* S/O

Round Double Wall Beverage Tub with Base. Made of beautiful Stainless steel with the distinctive Remington Pattern rice pattern. 6 gallon capacity and measures 16x10"

# 613765 - Tub Beverage S/S Round\* S/O

Round Double Wall Beverage Tub with Base. Made of beautiful Stainless steel with the distinctive Remington Pattern rice pattern. 6 gallon capacity and measures 16x10"