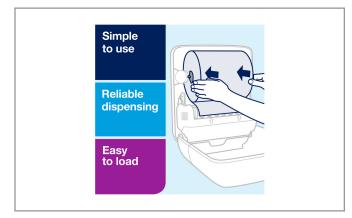

## SCA TISSUE 626102 - Dispenser Tork Motion Black S/O

The Tork Matic Hand Towel Dispenser with Intuition Sensor in Elevation Design gives your guests the ultimate no-touch hand drying experience. Tork Elevation dispensers have a functional, modern design that makes a lasting impression on your guests. Hygienic because guests touch only the towel they use. Adjustable towel length...