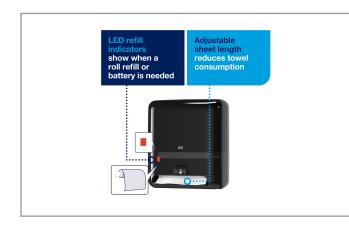

## SCA TISSUE 626102 - Dispenser Tork Motion Black S/O

The Tork Matic Hand Towel Dispenser with Intuition Sensor in Elevation Design gives your guests the ultimate no-touch hand drying experience. Tork Elevation dispensers have a functional, modern design that makes a lasting impression on your guests. Hygienic because guests touch only the towel they use. Adjustable towel length...