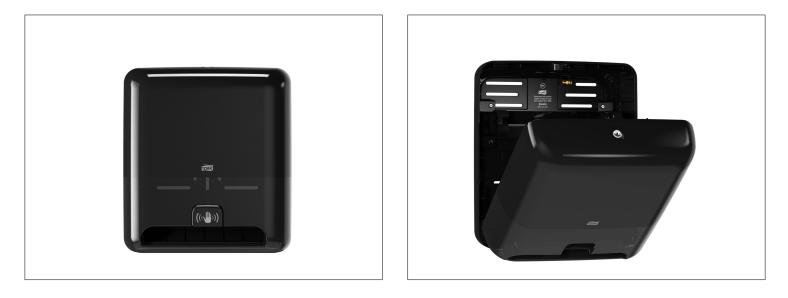

## SCA TISSUE 626102 - Dispenser Tork Motion Black S/O

The Tork Matic Hand Towel Dispenser with Intuition Sensor in Elevation Design gives your guests the ultimate no-touch hand drying experience. Tork Elevation dispensers have a functional, modern design that makes a lasting impression on your guests. Hygienic because guests touch only the towel they use. Adjustable towel length...