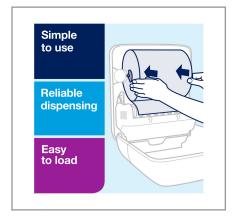

### 626105 - Dispenser Towel Tork Motion White S/O

The Tork Matic Hand Towel Dispenser with Intuition Sensor in Elevation Design gives your guests the ultimate no-touch hand drying experience. Tork Elevation dispensers have a functional, modern design that makes a lasting impression on your guests. Hygienic because guests touch only the towel they use; Adjustable towel length...