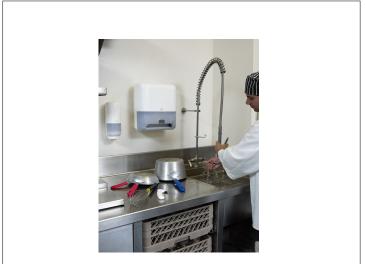

### 626105 - Dispenser Towel Tork Motion White S/O

The Tork Matic Hand Towel Dispenser with Intuition Sensor in Elevation Design gives your guests the ultimate no-touch hand drying experience. Tork Elevation dispensers have a functional, modern design that makes a lasting impression on your guests. Hygienic because guests touch only the towel they use; Adjustable towel length...