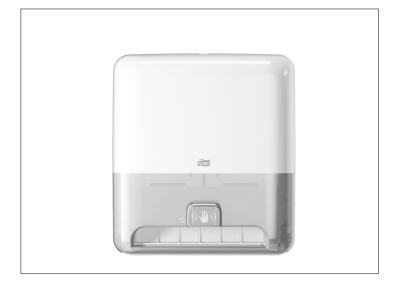

### 626105 - Dispenser Towel Tork Motion White S/O

The Tork Matic Hand Towel Dispenser with Intuition Sensor in Elevation Design gives your guests the ultimate no-touch hand drying experience. Tork Elevation dispensers have a functional, modern design that makes a lasting impression on your guests. Hygienic because guests touch only the towel they use; Adjustable towel length...