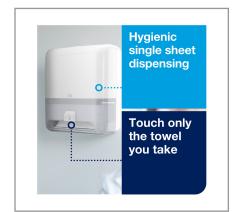

### 626105 - Dispenser Towel Tork Motion White S/O

The Tork Matic Hand Towel Dispenser with Intuition Sensor in Elevation Design gives your guests the ultimate no-touch hand drying experience. Tork Elevation dispensers have a functional, modern design that makes a lasting impression on your guests. Hygienic because guests touch only the towel they use; Adjustable towel length...