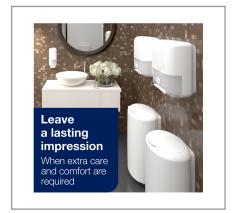

### 626105 - Dispenser Towel Tork Motion White S/O

The Tork Matic Hand Towel Dispenser with Intuition Sensor in Elevation Design gives your guests the ultimate no-touch hand drying experience. Tork Elevation dispensers have a functional, modern design that makes a lasting impression on your guests. Hygienic because guests touch only the towel they use; Adjustable towel length...