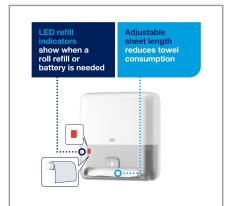

### 626105 - Dispenser Towel Tork Motion White S/O

The Tork Matic Hand Towel Dispenser with Intuition Sensor in Elevation Design gives your guests the ultimate no-touch hand drying experience. Tork Elevation dispensers have a functional, modern design that makes a lasting impression on your guests. Hygienic because guests touch only the towel they use; Adjustable towel length...