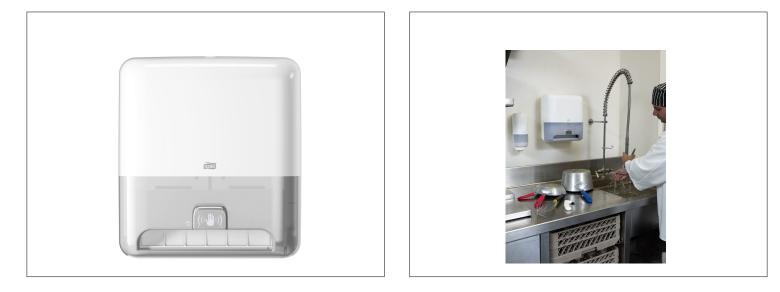

## SCA TISSUE 626105 - Dispenser Towel Tork Motion White S/O

The Tork Matic Hand Towel Dispenser with Intuition Sensor in Elevation Design gives your guests the ultimate no-touch hand drying experience. Tork Elevation dispensers have a functional, modern design that makes a lasting impression on your guests. Hygienic because guests touch only the towel they use; Adjustable towel length...