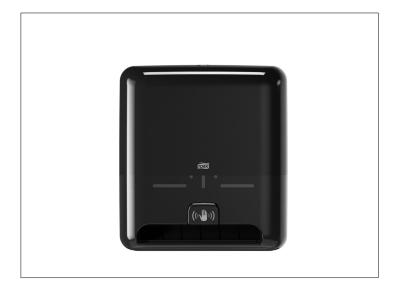

## 626271 - Dispenser Soap Hand Free Bww S/O

The Tork Matic Hand Towel Dispenser with Intuition Sensor in Elevation Design gives your guests the ultimate no-touch hand drying experience. Tork Elevation dispensers have a functional, modern design that makes a lasting impression on your guests. Hygienic because guests touch only the towel they use. Adjustable towel length...