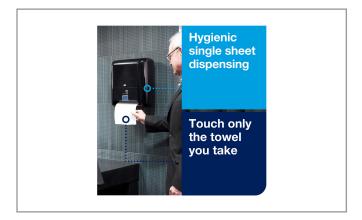

## 626271 - Dispenser Soap Hand Free Bww S/O

The Tork Matic Hand Towel Dispenser with Intuition Sensor in Elevation Design gives your guests the ultimate no-touch hand drying experience. Tork Elevation dispensers have a functional, modern design that makes a lasting impression on your guests. Hygienic because guests touch only the towel they use. Adjustable towel length...