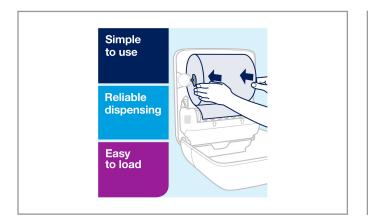

ion |         |         |        |       |            |                      |
|----------------------|---------|---------|--------|-------|------------|----------------------|
| Length               | Width   | Height  | Volume | TIxHI | Shelf Life | Storage Temp From/To |
| 17.31in              | 11.25in | 15.12in | 1.7ft3 | 10x1  | 0DAYS      | 40°F / 111°F         |



#### **SCA TISSUE**

## 626271 - Dispenser Soap Hand Free Bww S/O



The Tork Matic Hand Towel Dispenser with Intuition Sensor in Elevation Design gives your guests the ultimate no-touch hand drying experience. Tork Elevation dispensers have a functional, modern design that makes a lasting impression on your guests. Hygienic because guests touch only the towel they use. Adjustable towel length...

### Additional Images