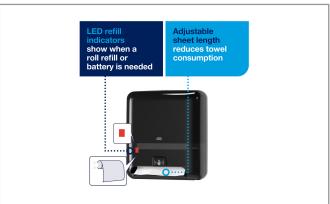

## 626271 - Dispenser Soap Hand Free Bww S/O

The Tork Matic Hand Towel Dispenser with Intuition Sensor in Elevation Design gives your guests the ultimate no-touch hand drying experience. Tork Elevation dispensers have a functional, modern design that makes a lasting impression on your guests. Hygienic because guests touch only the towel they use. Adjustable towel length...