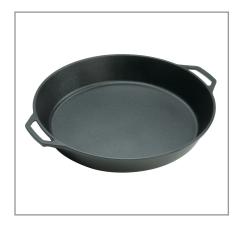

ountry of Origin | Kosher | Child Nutrition |
|--------------|------------|-------------------|--------|-----------------|
| 14lb         | 14lb       | USA               |        | No              |

| Shipping Information |         |         |        |       |            |                      |
|----------------------|---------|---------|--------|-------|------------|----------------------|
| Length               | Width   | Height  | Volume | TIxHI | Shelf Life | Storage Temp From/To |
| 2.88in               | 17.38in | 17.38in | 0.5ft3 | 4x14  | 0DAYS      | 40°F / 111°F         |



# LODGE MFG 635069 - Skillet Cast Iron 17" S/O

The Lodge 17 inch skillet provides a generous cooking surface that can handle any culinary creation from kitchen to campsite.



# Additional Images