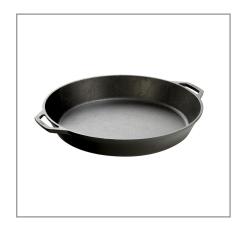

ry of Origin | Kosher | Child Nutrition |
|--------------|------------|-------------------|--------|-----------------|
| 14lb         | 14lb       | USA               |        | No              |

| Shipping Information |         |         |        |       |            |                      |
|----------------------|---------|---------|--------|-------|------------|----------------------|
| Length               | Width   | Height  | Volume | TIxHI | Shelf Life | Storage Temp From/To |
| 2.88in               | 17.38in | 17.38in | 0.5ft3 | 4x14  | 0DAYS      | 40°F / 111°F         |



# LODGE MFG 635069 - Skillet Cast Iron 17" S/O

The Lodge 17 inch skillet provides a generous cooking surface that can handle any culinary creation from kitchen to campsite.



# Additional Images