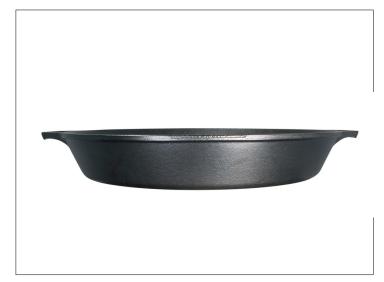

### **LODGE MFG** 635069 - Skillet Cast Iron 17" S/O

The Lodge 17 inch skillet provides a generous cooking surface that can handle any culinary creation from kitchen to campsite.

# LODGE MFG 635069 - Skillet Cast Iron 17" S/O

The Lodge 17 inch skillet provides a generous cooking surface that can handle any culinary creation from kitchen to campsite.