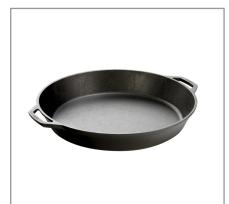

### **LODGE MFG** 635069 - Skillet Cast Iron 17" S/O

The Lodge 17 inch skillet provides a generous cooking surface that can handle any culinary creation from kitchen to campsite.

# LODGE MFG 635069 - Skillet Cast Iron 17" S/O

The Lodge 17 inch skillet provides a generous cooking surface that can handle any culinary creation from kitchen to campsite.