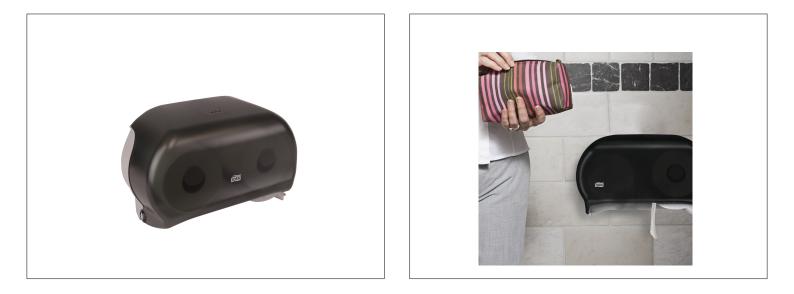

## SCA TISSUE 636171 - Dispenser Bath Tissue Twin S/O

The Tork Twin Bath Tissue Roll Dispenser is the ideal solution for any high traffic environment. This dispenser solution helps to reduce maintenance costs by decreasing the frequency that the dispenser needs to be refilled and fewer service interruptions to be experienced by your patrons. Clean, modern appearance compliments...