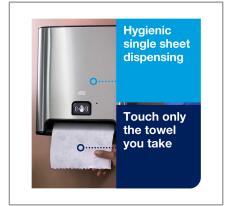

## 636272 - Dispenser\*Towel Tork Ss W/Sensor S/O

The Tork Matic Hand Towel Dispenser with Intuition Sensor in Image Design gives your guests the ultimate hand drying experience. Creating a sophisticated impression in the washroom is as important as the image your customers see when they first enter your building. The touch free, one-at-a-time dispensing reduces consumption ...

### **Benefits**

Side opening unit for quick and easy refills + Economical thanks to single-sheet output + Adjustable towel length + LED refill indication + For washrooms with high traffic + Viewing window + Simple installation + Low maintenance + ADA compliant