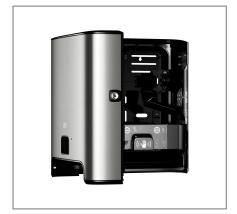

## 636272 - Dispenser\*Towel Tork Ss W/Sensor S/O

The Tork Matic Hand Towel Dispenser with Intuition Sensor in Image Design gives your guests the ultimate hand drying experience. Creating a sophisticated impression in the washroom is as important as the image your customers see when they first enter your building. The touch free, one-at-a-time dispensing reduces consumption ...

### **Benefits**

Side opening unit for quick and easy refills + Economical thanks to single-sheet output + Adjustable towel length + LED refill indication + For washrooms with high traffic + Viewing window + Simple installation + Low maintenance + ADA compliant