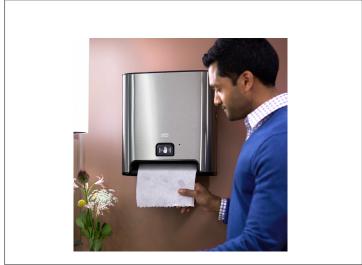

## 636272 - Dispenser\*Towel Tork Ss W/Sensor S/O

The Tork Matic Hand Towel Dispenser with Intuition Sensor in Image Design gives your guests the ultimate hand drying experience. Creating a sophisticated impression in the washroom is as important as the image your customers see when they first enter your building. The touch free, one-at-a-time dispensing reduces consumption ...