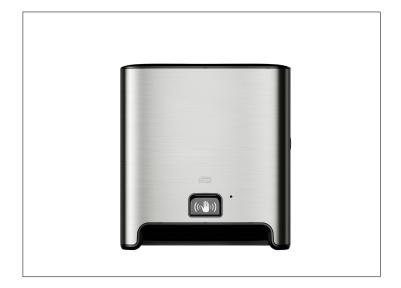

## 636272 - Dispenser\*Towel Tork Ss W/Sensor S/O

The Tork Matic Hand Towel Dispenser with Intuition Sensor in Image Design gives your guests the ultimate hand drying experience. Creating a sophisticated impression in the washroom is as important as the image your customers see when they first enter your building. The touch free, one-at-a-time dispensing reduces consumption ...

### **Benefits**

Side opening unit for quick and easy refills + Economical thanks to single-sheet output + Adjustable towel length + LED refill indication + For washrooms with high traffic + Viewing window + Simple installation + Low maintenance + ADA compliant