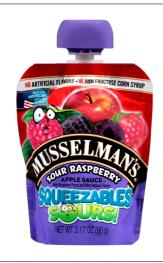

#### \* Benefits

Apple Sauce ON-THE-GO, Naturally Fat Free, No High Fructose Corn Syrup

| Ingredients                                                                                          | ▲ Allergens                                                                                                         |
|------------------------------------------------------------------------------------------------------|---------------------------------------------------------------------------------------------------------------------|
| Apples,raspberry puree, natural flavor and citric acid. Ascorbic acid (Vitamin C) to maintain color. | Free From: Substituting crustaceans of eggs fish of milk of milk of peanuts of sesame soy of tree nuts of the wheat |

# 640294 - Applesauce Sour\*Raspberry\*Squeeze S/O