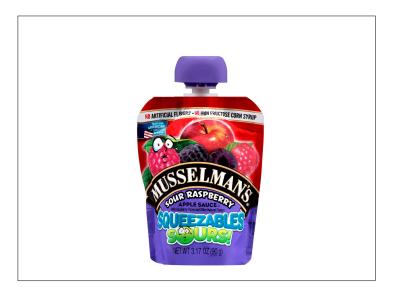

# 640294 - Applesauce Sour\*Raspberry\*Squeeze S/O

#### **Benefits**

Apple Sauce ON-THE-GO, Naturally Fat Free, No High Fructose Corn Syrup

#### Storage & Usage

Pasteurized for your safety. Refrigerate after opening. Made from real fruit which may contain seeds, stems, or other pieces of natural fruit.

## Product Specifications

10LB

11.35LB

| Brand        |            |    | Manufacturer        |     |      |            |             |
|--------------|------------|----|---------------------|-----|------|------------|-------------|
| MUSSELMAN'S  |            |    | KNOUSE FOODS/UNIPRO |     |      |            |             |
|              |            |    |                     |     |      |            |             |
| MFG #        | SPC#       |    | GTIN Pack           |     | Pack | Pack Desc. |             |
| FFASV1820M   | 640294     | 10 | 0037323117532       |     |      | 5          | 60/3.17 OZ  |
|              | _          |    |                     |     |      |            |             |
| Gross Weight | Net Weight | Co | untry of Origin     | Kos | her  | Chil       | d Nutrition |