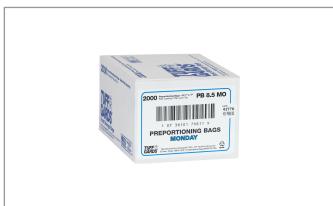

# Product Specifications

| Brand                | Manufacturer   |                   | Product Category                          |        |                 |
|----------------------|----------------|-------------------|-------------------------------------------|--------|-----------------|
| HANDGARDS            | HANDGARDS INC. |                   | Freezer, Deli & Plastic Food Storage Bags |        |                 |
|                      |                |                   |                                           |        |                 |
| MFG #                | SPC#           | GTIN              |                                           | Pack   | Pack Desc.      |
| 303679811            | 650504         | 10738101798119    |                                           | 1      | 1/2000 CT       |
|                      |                |                   |                                           |        |                 |
| Gross Weight         | Net Weight     | Country of Origin |                                           | Kosher | Child Nutrition |
| 3.27lb               | 3.27lb         | USA               |                                           | Yes    | No              |
|                      |                |                   |                                           |        |                 |
| Chinning Information |                |                   |                                           |        |                 |