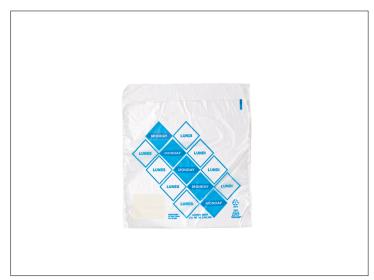

## 650504 - Bag Saddle Printed Monday S/O

High density pre-portion bags are ideal for storing for future use or cooking.