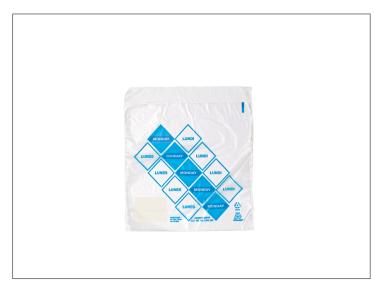

## 650504 - Bag Saddle Printed Monday S/O

High density pre-portion bags are ideal for storing for future use or cooking.

### **Benefits**

Reduces costs by enforcing consistent portions. Makes it easier to follow FIFO guidelines and keep food waste costs low. Offers freezer burn protection in coolers or freezers.