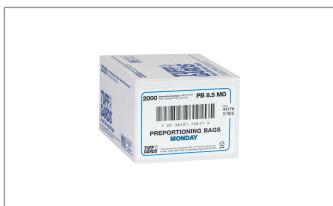

## Product Specifications

| Brand                | Manufacturer   |                   | Product Category                          |        |                 |  |  |  |  |
|----------------------|----------------|-------------------|-------------------------------------------|--------|-----------------|--|--|--|--|
| HANDGARDS            | HANDGARDS INC. |                   | Freezer, Deli & Plastic Food Storage Bags |        |                 |  |  |  |  |
|                      |                |                   |                                           |        |                 |  |  |  |  |
| MFG #                | SPC#           | GTIN              |                                           | Pack   | Pack Desc.      |  |  |  |  |
| 303679811            | 650504         | 10738101798119    |                                           | 1      | 1/2000 CT       |  |  |  |  |
|                      |                |                   |                                           |        |                 |  |  |  |  |
| Gross Weight         | Net Weight     | Country of Origin |                                           | Kosher | Child Nutrition |  |  |  |  |
| 3.27lb               | 3.27lb         | USA               |                                           | Yes    | No              |  |  |  |  |
|                      |                |                   |                                           |        |                 |  |  |  |  |
| Chinning Information |                |                   |                                           |        |                 |  |  |  |  |