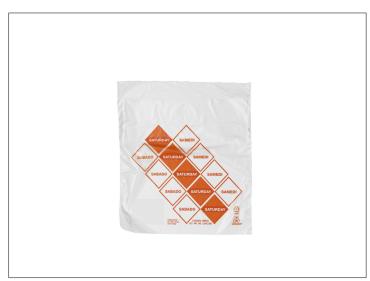

## 650505 - Bag Saddle Printed Saturday S/O

High density pre-portion bags are ideal for storing for future use or cooking.

# 650505 - Bag Saddle Printed Saturday S/O

High density pre-portion bags are ideal for storing for future use or cooking.