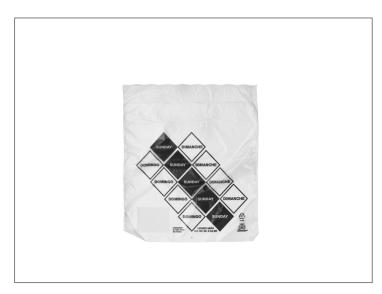

## 650506 - Bag Saddle Printed Sunday S/O

High density pre-portion bags are ideal for storing for future use or cooking.