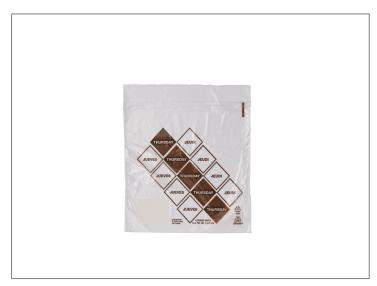

## 650507 - Bag Saddle Printed Thursday S/O

High density pre-portion bags are ideal for storing for future use or cooking.

# 650507 - Bag Saddle Printed Thursday S/O