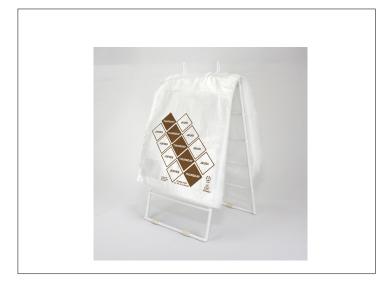

## 650507 - Bag Saddle Printed Thursday S/O

High density pre-portion bags are ideal for storing for future use or cooking.

# 650507 - Bag Saddle Printed Thursday S/O