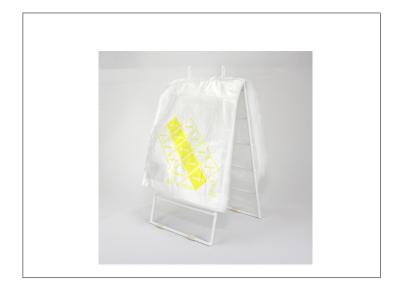

## 650508 - Bag Saddle Printed Tuesday S/O

High density pre-portion bags are ideal for storing for future use or cooking.

# 650508 - Bag Saddle Printed Tuesday S/O

High density pre-portion bags are ideal for storing for future use or cooking.