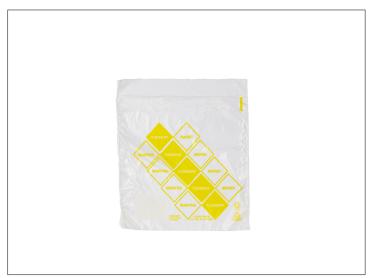

## 650508 - Bag Saddle Printed Tuesday S/O

High density pre-portion bags are ideal for storing for future use or cooking.

# 650508 - Bag Saddle Printed Tuesday S/O

High density pre-portion bags are ideal for storing for future use or cooking.