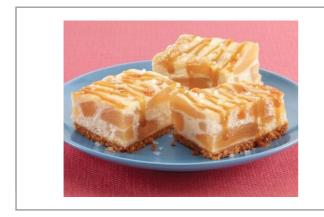

|
| Sugars              | 0g  | Added Sugars        | 0g       | Potassium      | 0mg |
| Dietary Fiber       | 0g  | Polyunsaturated Fat | 0g       | Zinc           | 0   |
| Lactose             |     | Monounsaturated Fat | 0g       | Phosphorus     |     |
| Sucrose             |     | Cholesterol         | 0mg      |                |     |
| Vitamin A(IU)•      | 0   | Vitamin D           | 0mcg     | Thiamin        |     |
| Vitamin A(RE)       |     | Vitamin E           |          | Niacin         |     |
| Vitamin C           | 0mg | Folate              | 0mg      | Riboflavin     | 0mg |
| Magnesium           |     | Vitamin B-6         |          | Vitamin B-1 2• |     |
| Monosodium          |     | Sulphites           | <u> </u> | Nitrates       |     |

## Additional Images