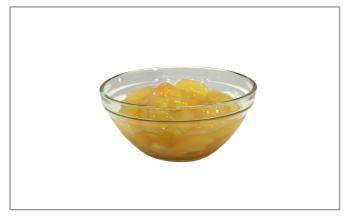

## **LUCKY LEAF** 650550 - Filling Pie Apple Clean

us fruit filling made with a blend of apple slices that can be used a pie filling or as the fruit co

**37** 

0

0%

0%

0%

0%

## Ingredients Apple slices, water, sugar, food starch-modified (corn), apple juice concentrate, cultured sugar, natural fruit flavor, concentrated lemon juice, spices (cinnamon and nutmeg), ascorbic acid (Vitamin C) to maintain color.