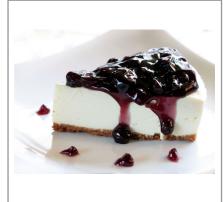

#### Serving Suggestions

As an ingredient

## **LUCKY LEAF** 650551 - Filling Pie Blueberry Clean

No artificial colors or flavors
No Artificial antimicrobial preservatives
No High Fructose Corn Syrup
No Genetically Engineered Ingredients
No Salt
A delicious fruit filling made with a blend of red tart cherries that can be used a pie filling or as the fruit component in other dishes.