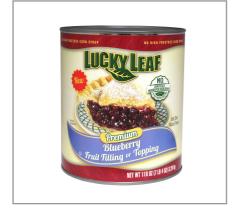

## **LUCKY LEAF** 650551 - Filling Pie Blueberry Clean

## **LUCKY LEAF** 650551 - Filling Pie Blueberry Clean

No artificial colors or flavors
No Artificial antimicrobial preservatives
No High Fructose Corn Syrup
No Genetically Engineered Ingredients
No Salt
A delicious fruit filling made with a blend of red tart cherries that can be used a pie filling or as the fruit component in other dishes.