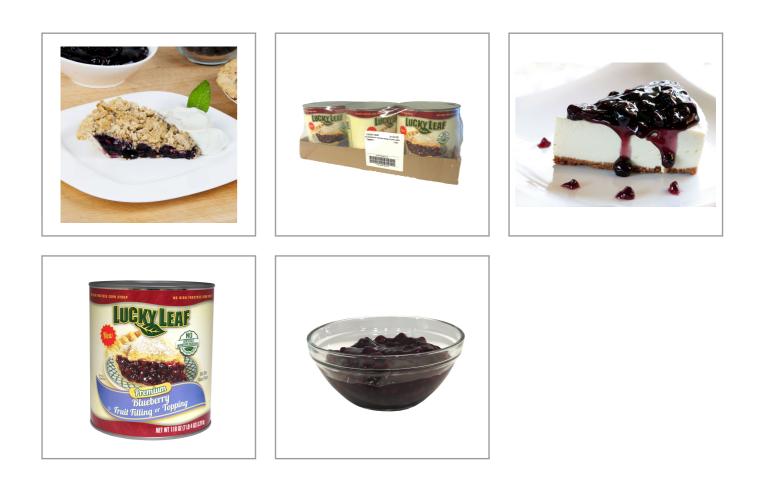

| 0mg  |
| Sugars               | 17g | Added Sugars        | 14g  | Potassium      | 25mg |
| Dietary Fiber        | 2g  | Polyunsaturated Fat |      | Zinc           |      |
| Lactose              |     | Monounsaturated Fat |      | Phosphorus     |      |
| Sucrose              |     | Cholesterol         | 0mg  |                |      |
| Vitamin A(IU)•       |     | Vitamin D           | 0mcg | Thiamin        |      |
| Vitamin A(RE)        |     | Vitamin E           |      | Niacin         |      |
| Vitamin C            |     | Folate              |      | Riboflavin     |      |
| Magnesium            |     | Vitamin B-6         |      | Vitamin B-1 2• |      |
| Monosodium           |     | Sulphites           |      | Nitrates       |      |

### Additional Images