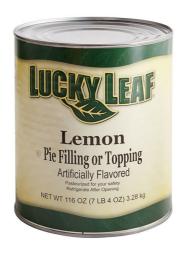

#### **LUCKY LEAF**

### 650555 - Filling Pie Lemon S/O

Made with the highest quality fruit, our pie fillings offer more versatility and fuller flavor for use in cobblers and topping.