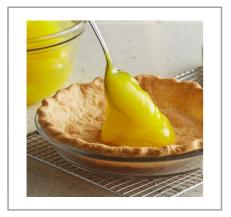

#### **LUCKY LEAF**

### 650555 - Filling Pie Lemon S/O

Made with the highest quality fruit, our pie fillings offer more versatility and fuller flavor for use in cobblers and topping.

## 650555 - Filling Pie Lemon S/O