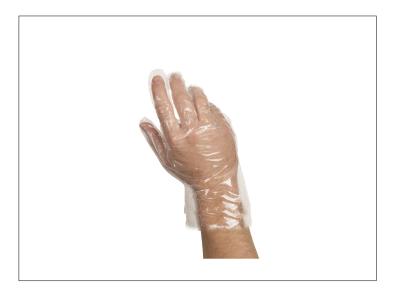

## 651026 - Glove Poly Embossed Medium

Poly gloves feature a loose-fitting design for easy-on, easy-off use.

No

Long Description

#### **Benefits**

Loose design allows for venting, for cooler, more comfortable wear. Perfect for use in a wide range of foodservice tasks and environments. Comfortable, lightweight material for reduced hand fatigue.

# 651026 - Glove Poly Embossed Medium

Poly gloves feature a loose-fitting design for easy-on, easy-off use.