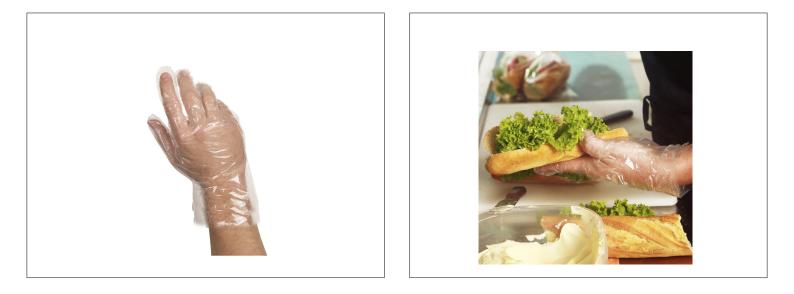

### HANDGARDS 651034 - Glove Poly Embossed Large

Poly gloves feature a loose-fitting design for easy-on, easy-off use.

#### Benefits

Loose design allows for venting, for cooler, more comfortable wear. Perfect for use in a wide range of foodservice tasks and environments. Comfortable, lightweight material for reduced hand fatigue.