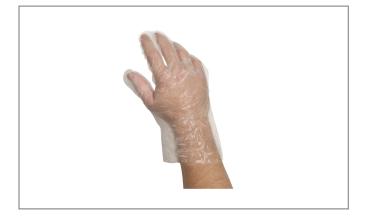

### 651035 - Glove Poly Embossed Medium S/O

POLY- GLOVES FEATURE A LOOSE-FITTING DESIGN FOR EASY-ON, EASY-OFF USE.

# Product Specifications

HOT-CAST EMBOSSED POLY IS SOFTER AND SLIGHTLY INCREASES GRIP. LOOSE DESIGN ALLOWS IMPROVED VENTING, FOR COOLER, MORE COMFORTABLE WEAR. DESIGN MAKES IT EASIER FOR USERS TO PUT ON AND TAKE OFF GLOVE QUICKER.

## HANDGARDS 651035 - Glove Poly Embossed Medium S/O

POLY- GLOVES FEATURE A LOOSE-FITTING DESIGN FOR EASY-ON, EASY-OFF USE.

Additional Images