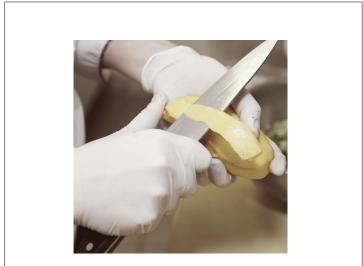

### **Benefits**

Latex gloves offer users a highly flexible and formfitting design. May be used for more precise work, such as slicing and chopping. Recommended for more rigorous work, for longer periods of time. Elasticity and flexibility increase comfort.