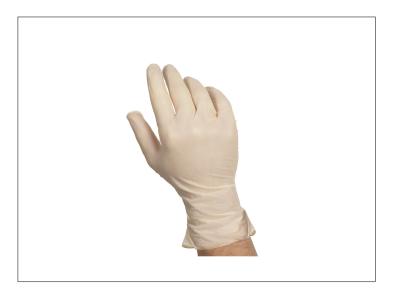

### 651059 - Glove Latex Light Powder Medium

Natural latex gloves are made of the highest quality materials. Latex disposable gloves are ideal for foodservice use, house-keeping, industrial clean rooms and assembly areas. Improved dexterity and touch sensitivity over looser fitting poly gloves.

## 651059 - Glove Latex Light Powder Medium

Natural latex gloves are made of the highest quality materials. Latex disposable gloves are ideal for foodservice use, house-keeping, industrial clean rooms and assembly areas. Improved dexterity and touch sensitivity over looser fitting poly gloves.