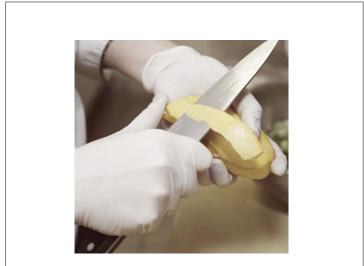

### **Benefits**

Latex gloves offer users a highly flexible and formfitting design. May be used for more precise work, such as slicing and chopping. Recommended for more rigorous work, for longer periods of time. Elasticity and flexibility increase comfort.