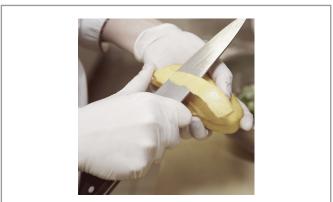

## **Benefits**

Latex gloves offer users a highly flexible and form-fitting design. May be used for more precise work, such as slicing and chopping. Recommended for more rigorous work, for longer periods of time. Elasticity and flexibility increase comfort.